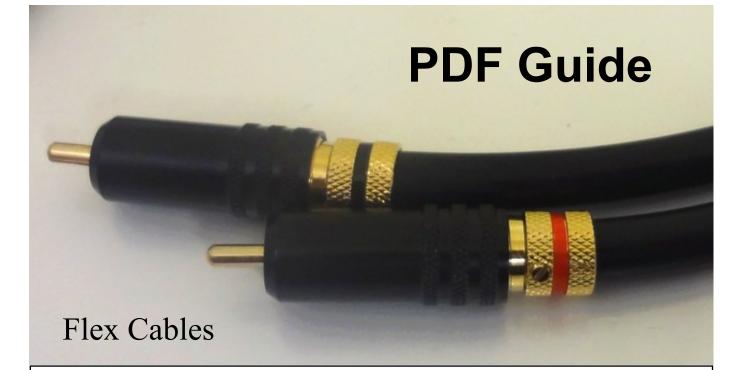

# Flex RCA Audio Cables 1.5' Feet (1 pair)

## **PRODUCT INFORMATION**

The Flex RCA Cable offers great flexibility in placement These cables are design to bend and flex in tight places, while maintaining their shape after use. The rubber sleeve can resist tearing and heavy use.