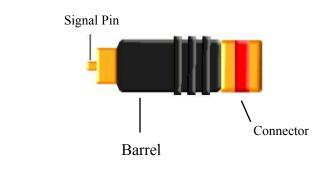

## Locking Style Cables\*

Locking style cables are design to tighten around the rca terminal connector (female connector jack) on audio equipment. The connector tighten and loosen by twisting the barrel of the connector plug.

Twist barrel clockwise/counter clockwise to tighten or loosen connector.