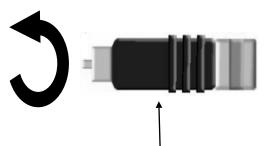

## Locking Style Cables\*

Locking style cables are design to tighten around the rca terminal connector (female connector jack) on audio equipment. The connector tighten and loosen by twisting the barrel of the connector plug.

Twist barrel clockwise/counter clockwise to tighten or loosen connector.